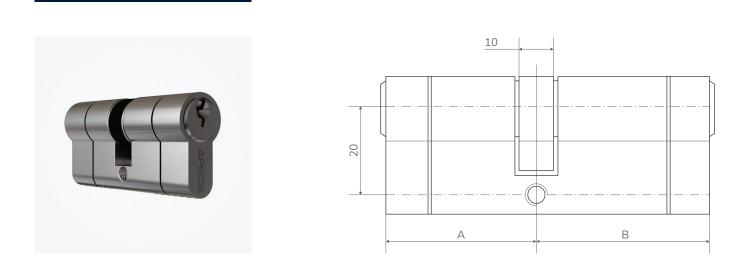

## SECURITY INFORMATION

- Brass differ and driver pins
- Single row 6 pins
- Sacrificial cuts
- Anti pick pins
- Anti drill pins

| Material                | Brass               |
|-------------------------|---------------------|
| Cylinder mechanism type | Pin tumbler         |
| Ef ective dif ers       | In excess of 15,000 |
| Number of pins          | 6                   |
| Sizes                   | 60-110mm & of sets  |
| Variations              | Key-Key & Thumbturn |
| Key type                | Standard key        |
| Number of keys          | 3                   |
| Finish                  | Brass/Nickel        |