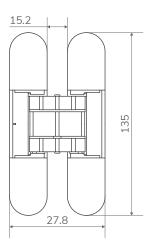

- Comes as a set of two
- 3D adjustable
- Removable covers
- Maximum door load 60kg
- For indoor use only

| Material                                                                                | Zinc Alloy               |
|-----------------------------------------------------------------------------------------|--------------------------|
| Height                                                                                  | 135mm                    |
| Depth                                                                                   | 24mm                     |
| 3D adjustment vertical                                                                  | 2.5mm ± 0.5mm            |
| 3D adjustment horizontal                                                                | 2mm ± 0.5mm              |
| 3D adjustment depth                                                                     | 1mm ± 0.5mm              |
| Opening angle                                                                           | 180°                     |
| Cutting diameter                                                                        | 28mm                     |
| Cutting length                                                                          | 135mm / 92mm             |
| Cutting depth                                                                           | 8mm / 25mm               |
| Max door weight (for a pair)                                                            | 60kg                     |
| Min door thickness                                                                      | 38mm                     |
| Max door width                                                                          | 1000mm                   |
| Max Door Height                                                                         | 2100mm                   |
| Finish                                                                                  | Matt Chrome              |
| Max door weight (for a pair)<br>Min door thickness<br>Max door width<br>Max Door Height | 38mm<br>1000mm<br>2100mm |