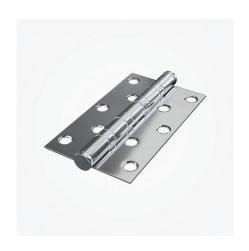

## IDEAL FOR STANDARD INTERNAL TIMBER DOORS IN RESIDENTIAL AND COMMERCIAL BUILDINGS

APECS INOX hinges are ideal for light duty interior doors in residential and commercial buildings. The high level of production gives these hinges a superior finish. Four ball bearings provide smooth and quiet operation while maintaining efficiency and durability.

- Come as a set of two
- Four ball race bearings provide smooth and quiet operation
- Stainless Steel suitable for wet environment
- Universal fit
- Straightforward installation

| Material           | Stainless Steel |
|--------------------|-----------------|
| Thickness          | 3mm             |
| Tube diameter      | 12mm            |
| Ball race bearings | 4               |
| Height             | 100mm 125mm     |
| Width              | 75mm            |
| Max door width     | 1000mm          |
| Finish             | Satin           |