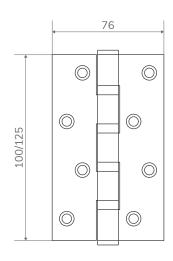

- Come as a set of two
- Four ball race bearings provide smooth and quiet operation
- Stainless Steel suitable for wet environment
- Universal fit
- Straightforward installation

| Material           | Stainless Steel |
|--------------------|-----------------|
| Thickness          | 3mm             |
| Tube diameter      | 12mm            |
| Ball race bearings | 4               |
| Height             | 100mm 125mm     |
| Width              | 75mm            |
| Max door width     | 1000mm          |
| Finish             | Satin           |