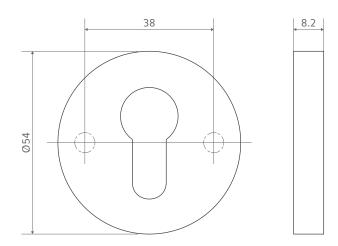

- 304 Stainless Steel for high corrosion resistance
- Both options of bolt through and screw fixings included
- Concealed fix round rose

| Material       | Grade 304 Stainless Steel |
|----------------|---------------------------|
| Rose diameter  | 54mm                      |
| Rose thickness | 8.2mm                     |
| Finish         | Satin                     |
|                |                           |