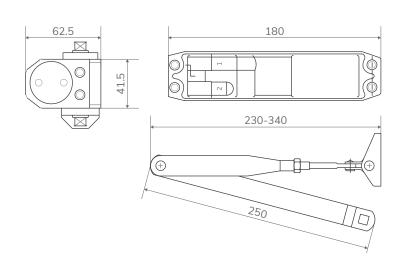

| Material        | Steel     |
|-----------------|-----------|
| Height          | 41.5mm    |
| Width           | 180mm     |
| Depth           | 62.5mm    |
| Hold Open Arm   | 250mm     |
| Arm adjustable  | 230-340mm |
| Power size      | 4         |
| Max door width  | 1050mm    |
| Max door weight | 85kg      |
| Finish          | Silver    |
|                 |           |