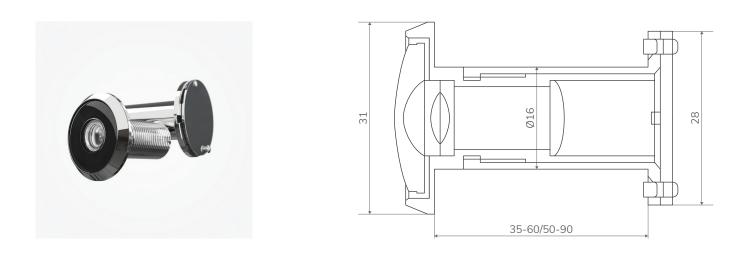

- Made of zamac for corrosion resistance
- 180° angle of vision
- Extends to suit doors 35-90mm deep
- Privacy curtain

| Material           | Zamac            |
|--------------------|------------------|
| Tube diameter      | 16mm             |
| Sizes              | 35-60mm, 50-90mm |
| Min door thickness | 35mm, 50mm       |
| Max door thickness | 60mm, 90mm       |
| Finish             | Gold / Chrome    |