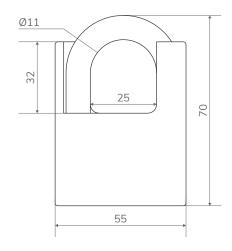

- Closed shackle protection
- Hardened Steel shackle 11mm
- Corrosion-resistant
- Frost-resistant
- High-security locking mechanism

| Material                             | Brass / Steel  |
|--------------------------------------|----------------|
| Locking Mechanism                    | Disc tumbler   |
| Height                               | 82mm           |
| Width                                | 55mm           |
| Shackle                              | Hardened Steel |
| Shackle height spacing               | 32mm           |
| Shackle width spacing                | 25mm           |
| Number of keys                       | 4              |
| Finish                               | Chrome         |
| Shackle width spacing Number of keys | 25mm<br>4      |