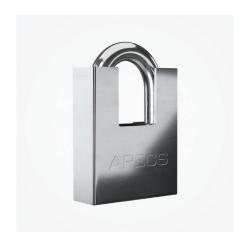

## APECS / MASTIFF PADLOCK

## HIGH-SECURITY ALTERNATIVE

A high-security alternative to standard brass padlocks. Enlarged walls protect the lock from force and saw attacks. Highly resilient to all types of weather conditions due to its solid brass body and Hardened Steel shackle.

- Closed shackle protection
- Hardened Steel shackle 11mm
- Corrosion-resistant
- Frost-resistant
- High-security locking mechanism

| Material                             | Brass / Steel  |
|--------------------------------------|----------------|
| Locking Mechanism                    | Disc tumbler   |
| Height                               | 82mm           |
| Width                                | 55mm           |
| Shackle                              | Hardened Steel |
| Shackle height spacing               | 32mm           |
| Shackle width spacing                | 25mm           |
| Number of keys                       | 4              |
| Finish                               | Chrome         |
| Shackle width spacing Number of keys | 25mm<br>4      |