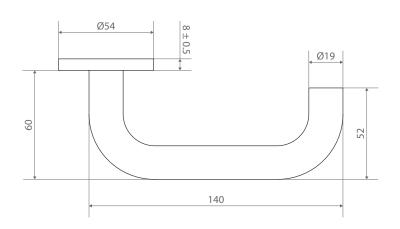

| Material        | Grade 304 Stainless Steel |
|-----------------|---------------------------|
| Rose diameter   | 54mm                      |
| Handle length   | 140mm                     |
| Handle diameter | 19mm                      |
| Spindle length  | 110mm                     |
| Finish          | Satin                     |