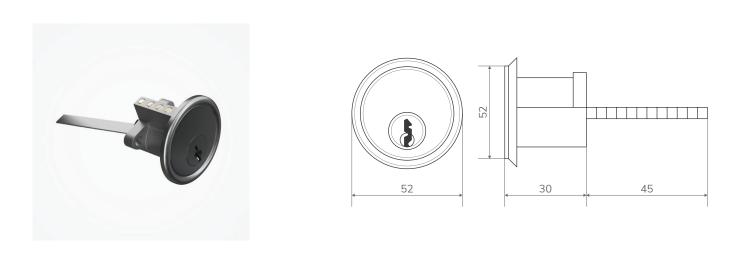

## AN INDUSTRY STANDARD-SIZED LOCK AND AN EASY RETROFIT REPLACEMENT TO SUIT ALL COMMON NIGHTLATCHES

APECS RC rim cylinder is an industry standard-sized lock and an easy retroft replacement to suit all common nightlatches. It provides key access from the external side of the door. The cylinder of ers a moderate level of security at a fair price. Solid rose and a backplate are supplied to complete the set.

## SECURITY INFORMATION

- Drill resistant cylinder housing
- Brass rim body and rose
- Brass cylinder core with brass differ and driver pins
- Stainless Steel springs

| Material                | Brass        |
|-------------------------|--------------|
| Cylinder mechanism type | Pin tumbler  |
| Number of pins          | 5            |
| Tail                    | 45mm         |
| Key type                | Standard key |
| Number of keys          | 3            |
| Finish                  | Brass/Nickel |