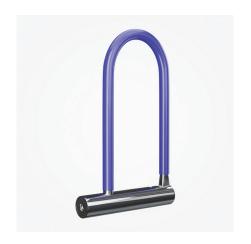

## APECS® / BL 12 BICYCLE LOCK

## RUBBER PROTECTIVE COATING

APECS BL 12 of ers a moderate level security, with a 12mm hardened steel shackle providing great cut resistance. This bike lock is designed to have a simple and sleek look with a rubber protective coating meaning it keeps your frame's paintwork scratch-free.