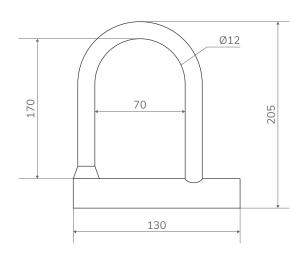

- Hardened Steel shackle 12mm
- Weatherproof
- Frost-resistant
- High-security locking mechanism

| Material               | Brass / Steel        |
|------------------------|----------------------|
| Locking Mechanism      | Disc tumbler         |
| Height                 | 205mm                |
| Width                  | 130mm                |
| Shackle                | Hardened Steel       |
| Shackle height spacing | 170mm                |
| Shackle width spacing  | 70mm                 |
| Number of keys         | 2                    |
| Finish                 | Chrome & Blue rubber |