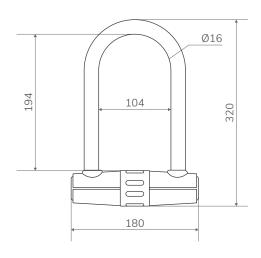

- ART 4051 certificate 4\*
- Hardened Steel shackle 16mm
- Weatherproof
- Frost-resistant
- High-security locking mechanism

| Material               | Steel          |
|------------------------|----------------|
| Locking Mechanism      | Disc tumbler   |
| Height                 | 320mm          |
| Width                  | 180mm          |
| Shackle                | Hardened Steel |
| Shackle height spacing | 194mm          |
| Shackle width spacing  | 104mm          |
| Number of keys         | 2              |
| Finish                 | Black & Grey   |
|                        |                |