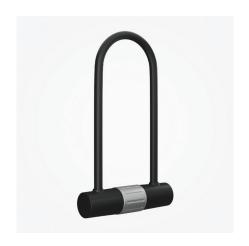

## APECS® / BL 16 BICYCLE LOCK

## A HIGH SECURITY OPTION FOR PROTECTING A BICYCLE

APECS BL 16 provides a high security option for protecting a bicycle, with a hardened steel 16mm shackle. The lock has been tested to Art 4051 4\*. A rubber protective coating keeps your frame paintwork scratch free. A double bolt locking mechanism gives the lock an extensive holding power and a high security disc style cylinder to withstand picking.